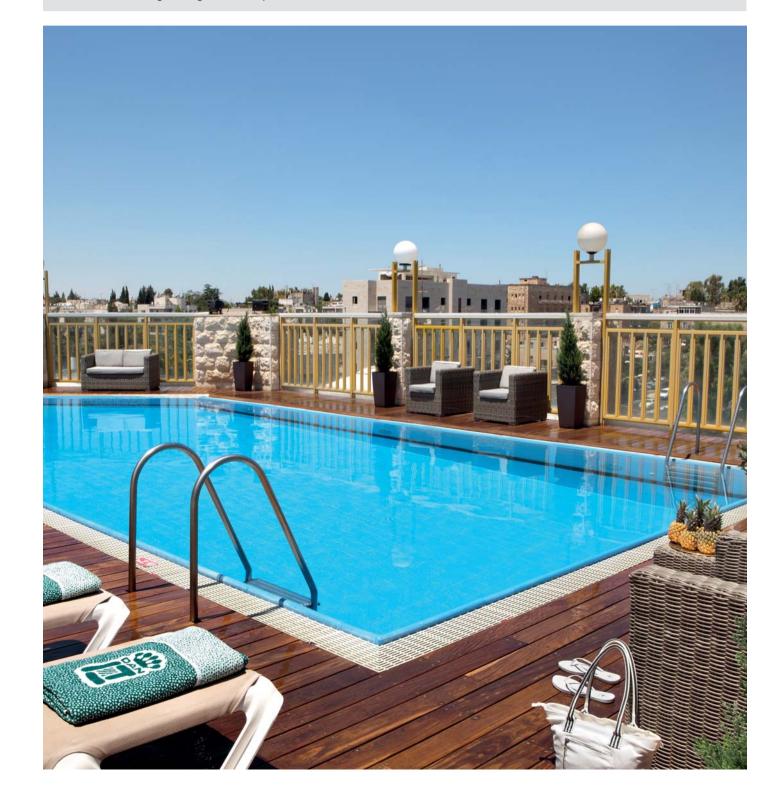

#### Executive (49)

Floors 3-6-8 (high floors), 22-23 m², 236-247 ft², tastefully furnished. Refurbished with modern furniture, marble bathrooms. Free access to the Carmel Lounge\*.

- Carmel Business Lounge\*
- Fully equipped Fitness Center
- Synagogue (Weekends & Holidays)
- Children's Activities (Weekends, Holidays & Summer)
- Rooftop pool (in season)